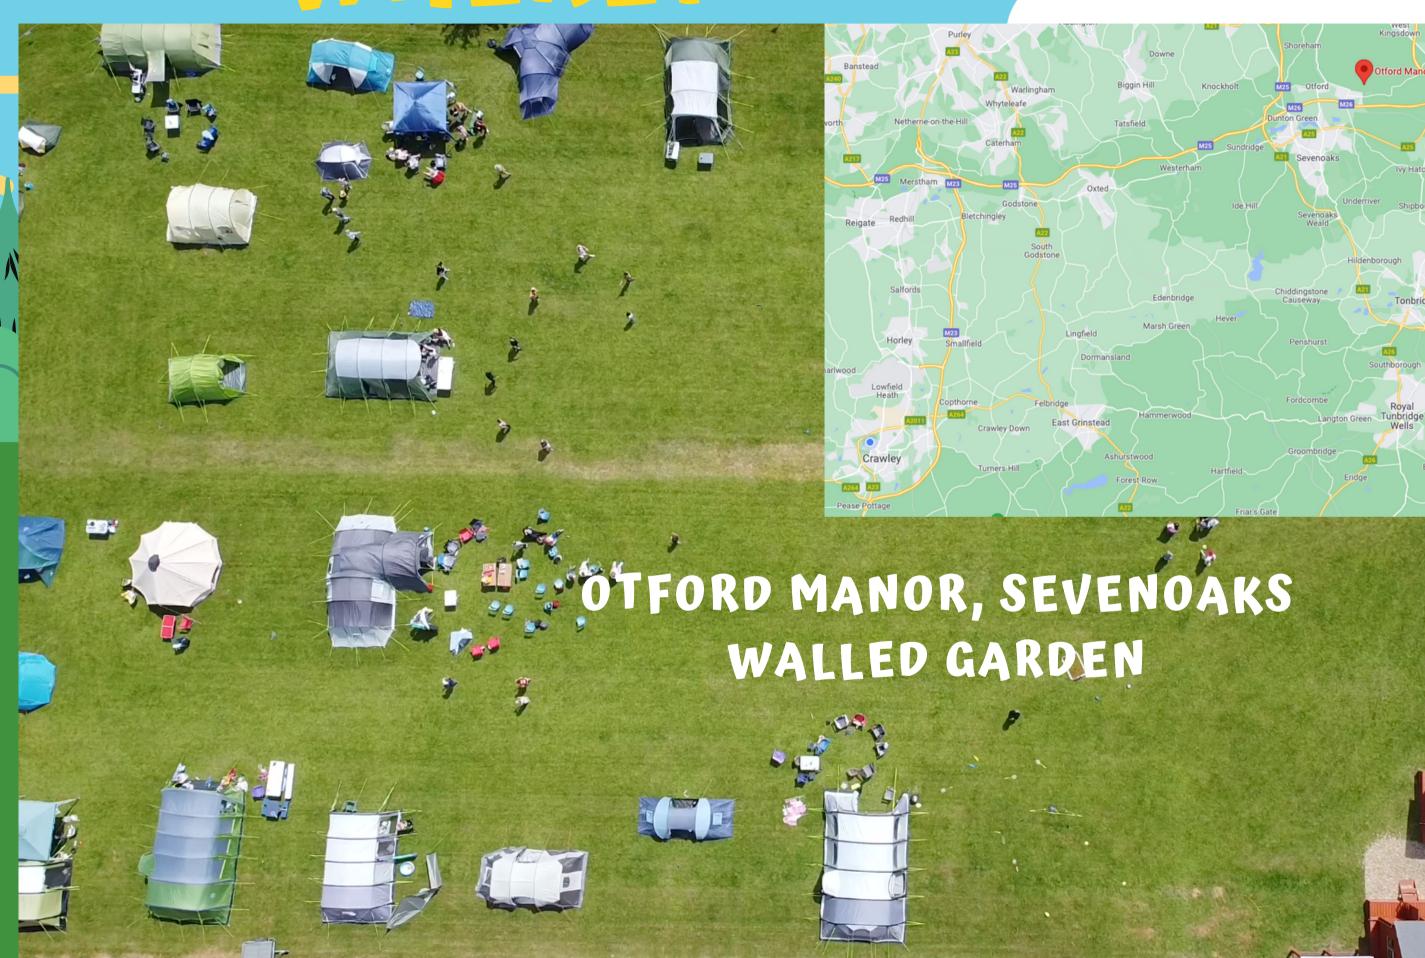

# WHERE?

CRAWLEY

CHURCH

COMMUNITY

# WEEKEND AWAY 2024

24-27TH MAY OTFORD MANOR