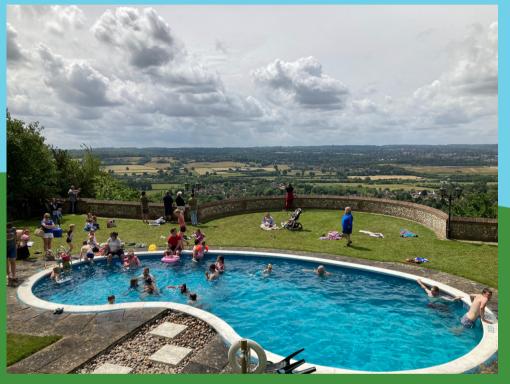

# WEEKEND AWAY 2024

24-27TH MAY OTFORD MANOR





# WHERE?





CRAWLEY

CHURCH

COMMUNITY



### WHEN?

MAY BANK HOLIDAY WEEKEND!

FRIDAY 24TH MAY - ARRIVE FROM 4PM

MONDAY 27TH MAY - DEPART AROUND 2PM









## WHAT?

CHURCH CAMPING WEEKEND

LIMITED ROOMS AVAILABLE IN THE COTTAGE SINGLE SEX BUNK ROOMS

DAY VISITORS WELCOME







# WHAT WILL WE DO?

















#### COSTS?

CAMPING (TENTS ONLY)

ADULT (16+) - £50

CHILD (4-15) - £20

0-3'S - FREE

COTTAGE

ADULTS (16+) - £100

CHIDLDREN (0-15) - £50

DAY VISITORS

ADULTS (16+) - £10 PER DAY

CHILD (4-15) - £5 PER DAY

0-3'S - FREE

LOVE

**CRAWLEY** 





# WHAT NEXT?

BOOK ONLINE NOW!

WWW.LOVECRAWLEY.CO.UK/WEEKENDAWAY